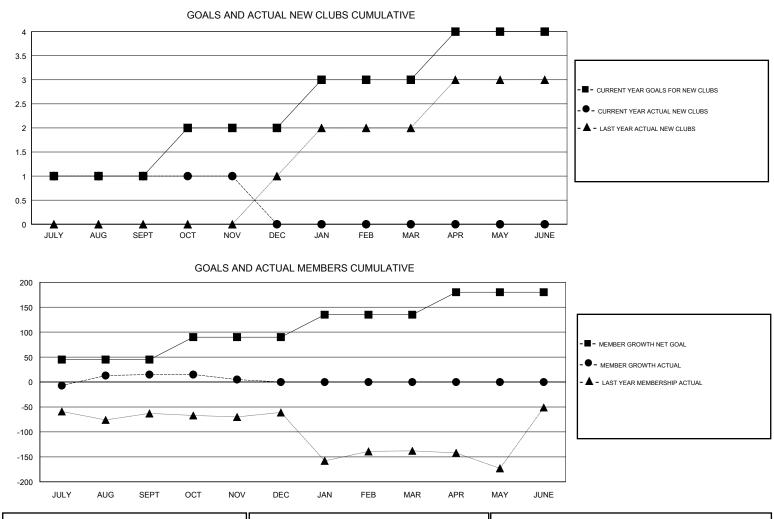

## BASSEY EDEM GMT:

| GMT: BASSEY EDEM LOCAT |               |             |               | NIGERIA       |                           |                         | GMT CA                                             |
|------------------------|---------------|-------------|---------------|---------------|---------------------------|-------------------------|----------------------------------------------------|
| Clubs                  |               |             |               | Members       |                           |                         |                                                    |
|                        | RESULTS FOR   | R 2017-2018 |               |               | RESULTS F                 | OR 2017-2018            |                                                    |
| QUARTER                | NEW CLUB GOAL | NEW CLUBS   | DROPPED CLUBS | QUARTER       | MEMBER GROWTH NET<br>GOAL | MEMBER GROWTH<br>ACTUAL | DROPPED<br>MEMBERS ACTUAL<br>(including transfers) |
| JULY/AUG/SEPT          | 1             | 1           | 1             | JULY/AUG/SEPT | 45                        | 72                      | 48                                                 |
| OCT/NOV/DEC            | 1             | 0           | 0             | OCT/NOV/DEC   | 45                        | 19                      | 28                                                 |
| JAN/FEB/MAR            | 1             | 0           | 0             | JAN/FEB/MAR   | 45                        | 0                       | 0                                                  |
| APR/MAY/JUNE           | 1             | 0           | 0             | APR/MAY/JUNE  | 45                        | 0                       | 0                                                  |